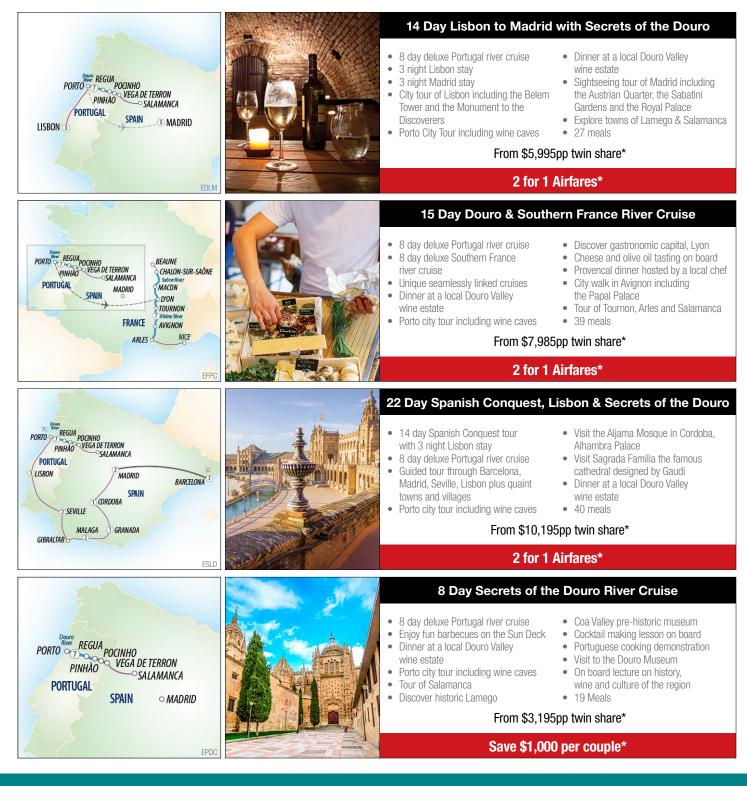

- Relaxed itineraries with time to explore
- Usual 'Star Ship' features including innovative drop down glass balconies, onboard pool, elegant restaurant and casual outdoor spaces
- Inclusions on board: all meals; complimentary wine and beer with lunch and dinner; tipping and gratuities; most daily excursions
- Seamlessly link a premium escorted tour or another river cruise

Turn over for our best offers and sensational cruise tours >